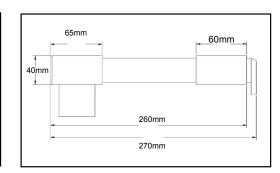

## Van Door Lock Data Sheet

VA101 Rear Door Lock

VA102 Side Door Lock

**Dimensions** 