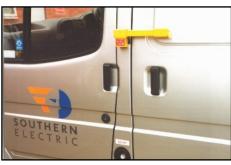

## Van Door Lock Data Sheet

VA101 Rear Door Lock

VA102 Side Door Lock

**Dimensions** 

## Easy to Install

Just four holes to drill, 9mm diameter. Packing plates included to aid door alignment. Back plates supplied to reinforce doors. Fitting is possible to doors even with central locking.