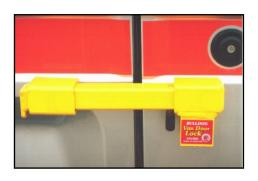

## Van Door Lock Data Sheet

VA101 Rear Door Lock

VA102 Side Door Lock

**Dimensions** 

## **Features:**

- Easily fitted to rear doors and sliding side doors.
- Simple to operate, no loose parts.
- Comes complete with Bulldog's Plunge Lock which can be locked without the use of the key.
- Case hardened steel construction.
- 10 pin drill and pick resistant lock with a million plus key combinations, as used in Bulldog's TNO/TUV approved products.
- Fully concealed fasteners.
- Weight = 2.5kg
- Also available VA50 which comprises of a VA101 and VA102 keyed alike.