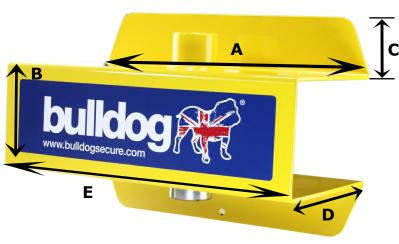

### **Standard**

Model SK10 A= 280mm B= 87mm C= 50mm D= 153mm

**Specials** 

Model SK11 A= 306mm B= 75mm C= 50mm D= 220mm

Model SK21 A = 230 mm B = 75 mm C = 50 mm D = 220 mm

## Other sizes available please enquire

- For use with "Roll on Roll off skips".
- Simply lock in place over the lifting point to immobilise the skip.
- 25mm hardened steel locking bar with anti drill and pick lock.
- 3mm steel cover.
- Highly visible yellow powder coated finish.
- Supplied with 2 keys.
- Weight 4kg